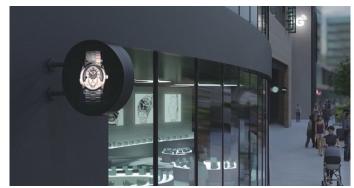

# Double sided LED flag sign

# Let the message flow animations, texts or films

This LED flagsign is a guarantee of visibility and attention. With a movie running, your customers will definitely notice your message. Controlled locally with a free app for Android or iPhone.

#### See the message from two sides

Films and animations creates 6-8 times more attention than a traditional flag sign.

Many street and center shops only have signs directly on the facade, or perhaps even a traditional gallows sign. With this overhang screen, it is possible to draw attention to the store, even from far away.