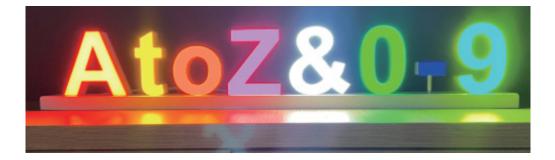

#### Mix letters & numbers as you want

With abcMIX, you have the entire alphabet to choose from when you have to put together your luminous letters.