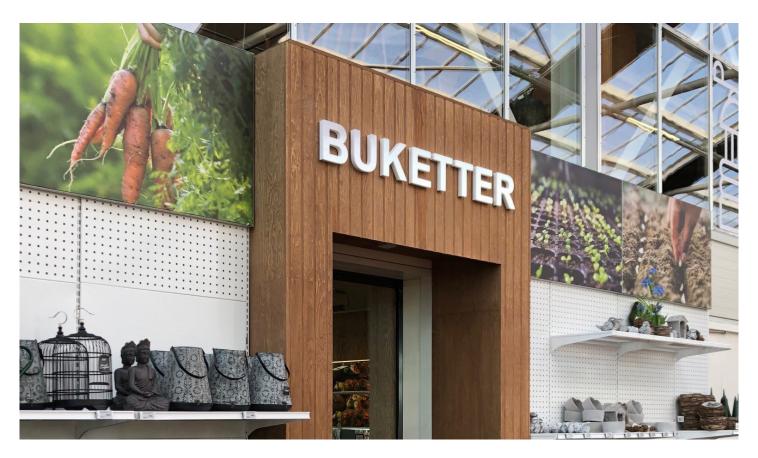

### **Wallmounted letters**

# It doesn't get any easier with your facade letters or instore messages and wayfinding

Unlike many other sign letters, our wall sign uses ABS plastic housing and LED lighting system to achieve a high standard and a consistent and stable quality product.

Like our other abcMIX signs, our wall signs are also available in several available sizes, ready for installation both indoors and outdoors.