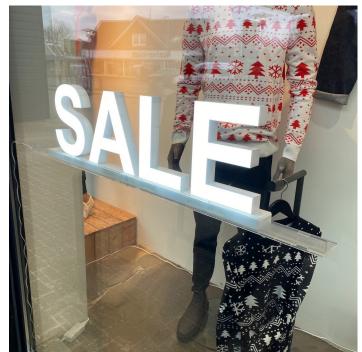

#### **High brightness**

The abcMIX letters shine with a very high intensity which can be seen even in brightly lit shops and shop windows. The light can be dimmed via the built-in electronic dimmer.

#### Combine words and phrases for clear wayfinding in stores and retail

Hanging LED light letters on tracks are perfect for creating attention in product areas in e.g. store and retail. High flexibility and quick setup make them perfect also for changing referrals. The letters are easily inserted into the track and immediately lights up.