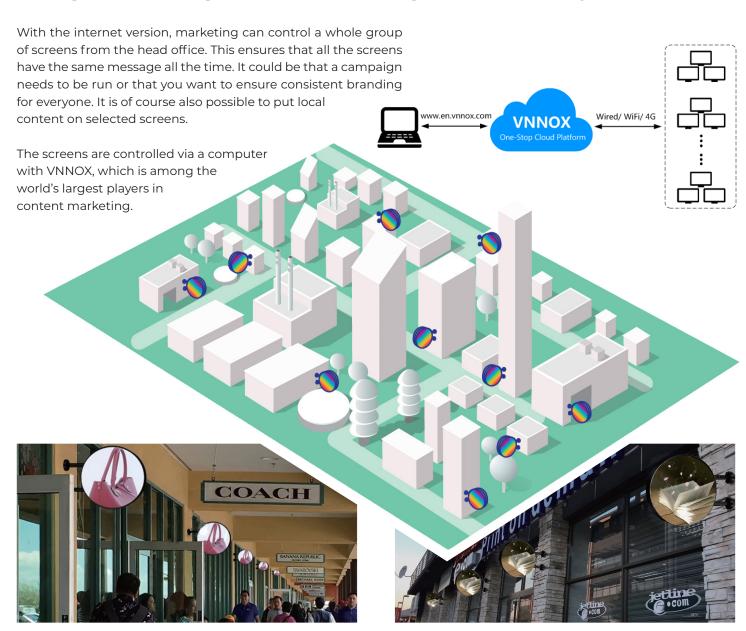

Also available in an internet version, so that 5, 10 or 100s of screens can be controlled centrally via computer for locations anywhere in the city, the country or even in the whole world!

# Possibility of remote control

#### Change the message at all stores throughout the country at once!