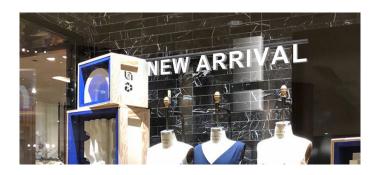

### **Wallmounted letters**

# It doesn't get any easier with your facade letters or instore messages and wayfinding

Unlike many other sign letters, our wall sign uses ABS plastic housing and LED lighting system to achieve a high standard and a consistent and stable quality product.