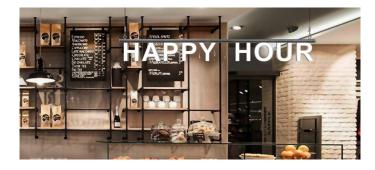

## **Magnetic LED letters**

#### Create attention and build countless words and sentences

The letters are put together using magnets, which also ensure that the current is passed on so that the letters instantly light up. The letters are perfect for creating awareness about news or special product groups.