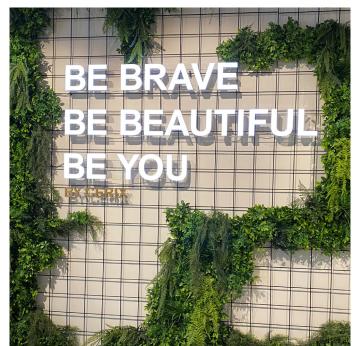

## **Magnetic LED letters**

#### Create attention and build countless words and sentences

The letters are put together using magnets, which also ensure that the current is passed on so that the letters instantly light up. The letters are perfect for creating awareness about news or special product groups.

#### Mix letters & numbers as you want

With abcMIX, you have the entire alphabet to choose from when you have to put together your luminous letters.