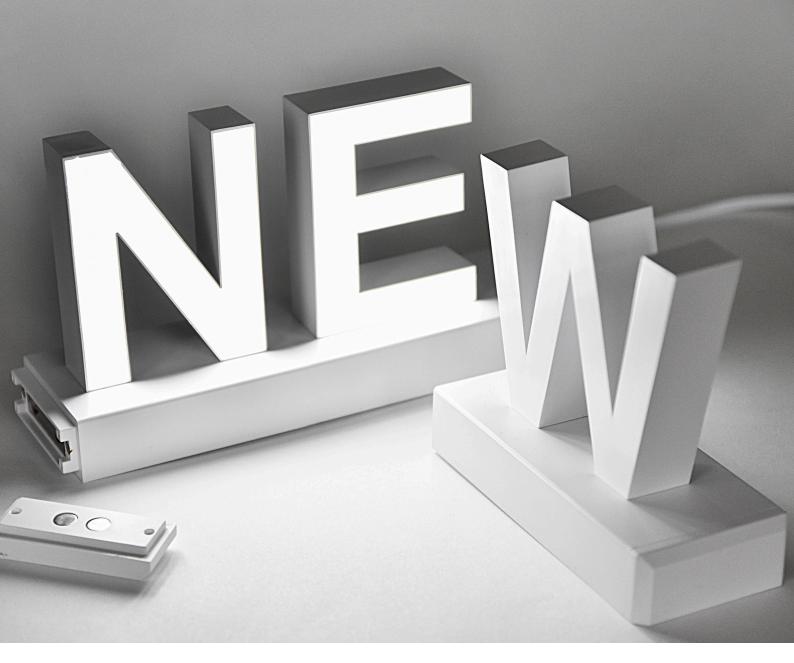

#### What is abcMIX?

abcMIX is a new innovative letter system that combines high flexibility and maximum visibility – even in brightly lit premises, and is ideal for supermarkets, the retail

#### **Countless combinations**

The LED-illuminated letters are easily and quickly put together to form words or phrases and with abcMIX only the imagination sets the limits for words and phrases that you want to combine.

#### Easy to set up

The smart magnet or track system makes it easy for everyone to make statements visible. abcMIX simply requires an ordinary power outlet, which is easily assembled with the power connector to the desired word or track rail.

The letters attach themselves using magnets or the track rail, which also conducts the current, so that there is light in all connected letters immediately.

Double sided LED flagsign

Double sided illuminated hanging sign