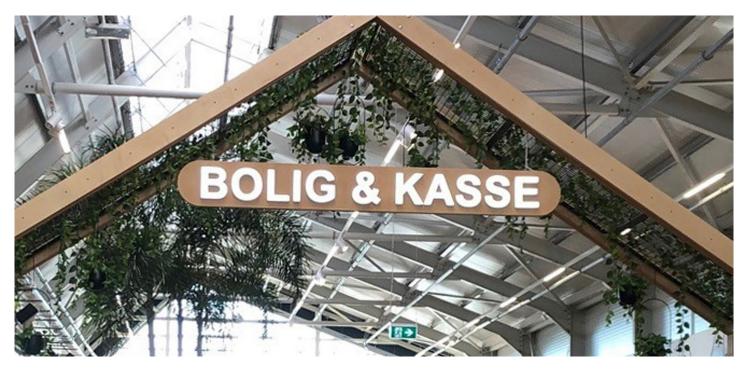

## **Hanging LED letters**

#### Combine words and phrases for clear wayfinding in stores and retail

Hanging LED light letters on tracks are perfect for creating attention in product areas in e.g. store and retail. High flexibility and quick setup make them perfect also for changing referrals. The letters are easily inserted into the track and immediately lights up.