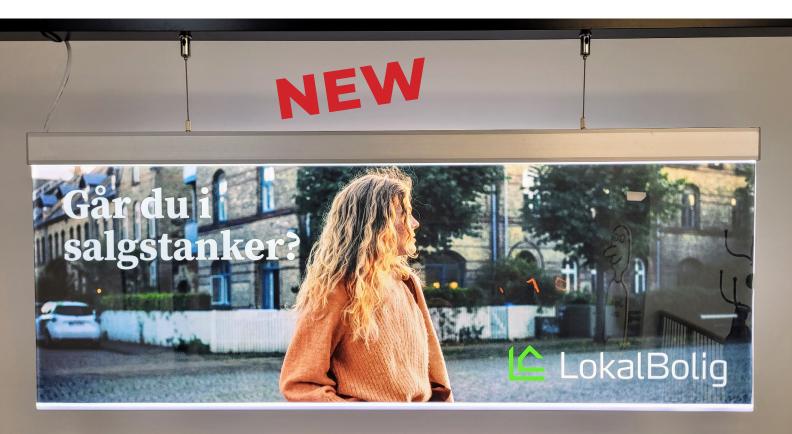

# Double sided hanging display

When the message needs to be displayed from both sides,

this is the solution!

For backlit print in 900 x 300 mm and with light from two sides

Adjustable length

Adjustable hanging