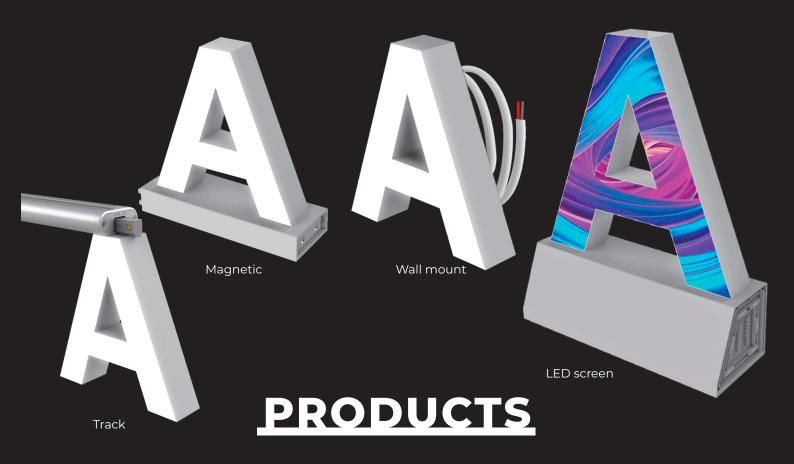

#### Easy to set up

The smart magnet or track system makes it easy for everyone to make statements visible. abcMIX simply requires an ordinary power outlet, which is easily assembled with the power connector to the desired word or track rail.

The letters attach themselves using magnets or the track rail, which also conducts the current, so that there is light in all connected letters immediately.

Double sided LED flagsign

Double sided illuminated hanging sign