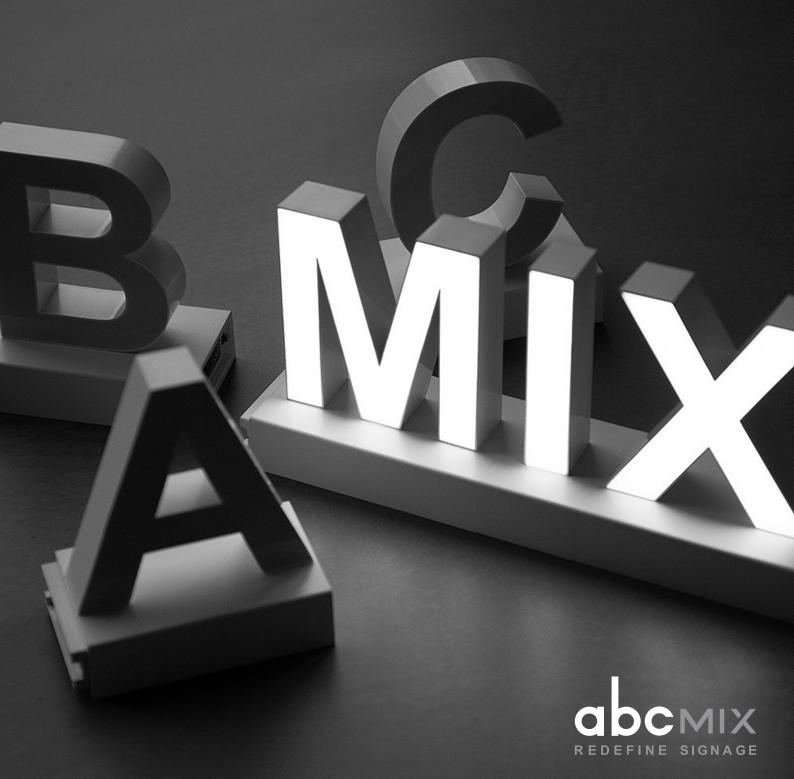

#### What is abcMIX?

abcMIX is a new innovative letter system that combines high flexibility and maximum visibility – even in brightly lit premises, and is ideal for supermarkets, the retail

#### **Countless combinations**

The LED-illuminated letters are easily and quickly put together to form words or phrases and with abcMIX only the imagination sets the limits for words and phrases that you want to combine.

All letters of the Scandinavian alphabet can be supplied, and special characters, certain shapes, colors and configurations are also available.

industry, fairs or conferences, where there is a need to quickly convert to new product groups, put products in focus or make temporary referrals.

#### Mix letters & numbers as you want

With abcMIX, you have the entire alphabet to choose from when you have to put together your luminous letters.