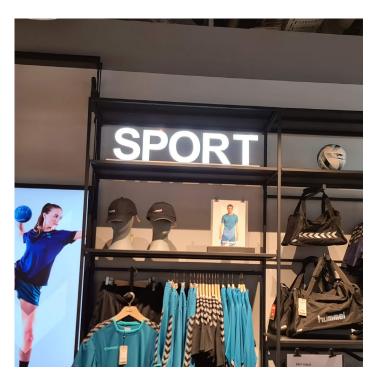

## **Hanging LED letters**

#### Combine words and phrases for clear wayfinding in stores and retail

Hanging LED light letters on tracks are perfect for creating attention in product areas in e.g. store and retail. High flexibility and quick setup make them perfect also for changing referrals. The letters are easily inserted into the track and immediately lights up.