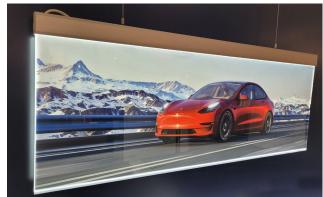

# Double sided LED flag sign

# Let the message flow animations, texts or films

This LED flagsign is a guarantee of visibility and attention. With a movie running, your customers will definitely notice your message. Controlled locally with a free app for Android or iPhone.

#### See the message from two sides

Films and animations creates 6-8 times more attention than a traditional flag sign.

Many street and center shops only have signs directly on the facade, or perhaps even a traditional gallows sign. With this overhang screen, it is possible to draw attention to the store, even from far away.