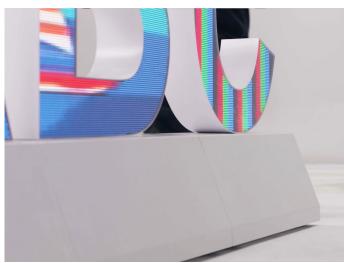

#### The ultimate eye catcher. Nothing short of brilliant!

This series is our latest product initiative, and like our other abcMIX products, completely unique in the world. It consists of P3 letter screens, you can upload videos and audio through a mobile app. Use them where there is good space and need the attention.

#### Easy assembly

The letters are easily assembled using magnets. As soon as they are gathered, the film or message continues on the entire text.