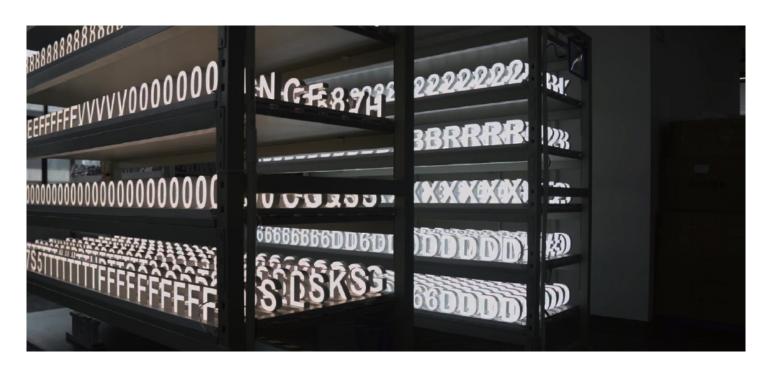

#### **Countless combinations**

The LED-illuminated letters are easily and quickly put together to form words or phrases and with abcMIX only the imagination sets the limits for words and phrases that you want to combine.

All letters of the Scandinavian alphabet can be supplied, and special characters, certain shapes, colors and configurations are also available.

industry, fairs or conferences, where there is a need to quickly convert to new product groups, put products in focus or make temporary referrals.

### Stock items

We always have at least 3,000 letters in selected sizes in stock for delivery within 2-3 days. Certain products are brought home from warehouses in the East either

by plane or ship. Feel free to contact us for offers and delivery times for your next project with abcMIX. We are looking forward to hear from you.