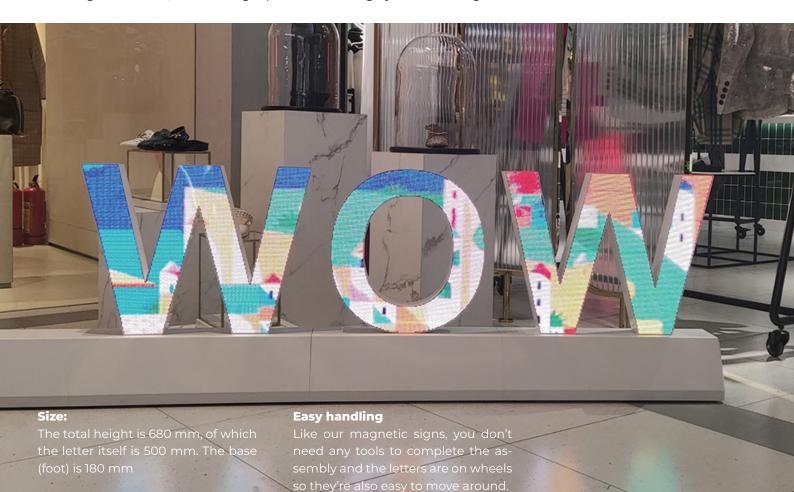

#### The ultimate eye catcher. Nothing short of brilliant!

This series is our latest product initiative, and like our other abcMIX products, completely unique in the world. It consists of P3 letter screens, you can upload videos and audio through a mobile app. Use them where there is good space and need the attention.

It can, for example, be at the entrance to a trade fair, as a shop-in-shop, at major sporting events, at the airport, etc. The integrated sound, video and light provide a thoroughly mind-blowing attention.

#### Easy assembly

The letters are easily assembled using magnets. As soon as they are gathered, the film or message continues on the entire text.