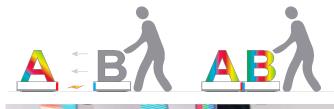

#### **Countless combinations**

The LED-illuminated letters are easily and quickly put together to form words or phrases and with abcMIX only the imagination sets the limits for words and phrases that you want to combine.

#### Easy to set up

The smart magnet or track system makes it easy for everyone to make statements visible. abcMIX simply requires an ordinary power outlet, which is easily assembled with the power connector to the desired word or track rail.

The letters attach themselves using magnets or the track rail, which also conducts the current, so that there is light in all connected letters immediately.

Double sided LED flagsign

Double sided illuminated hanging sign