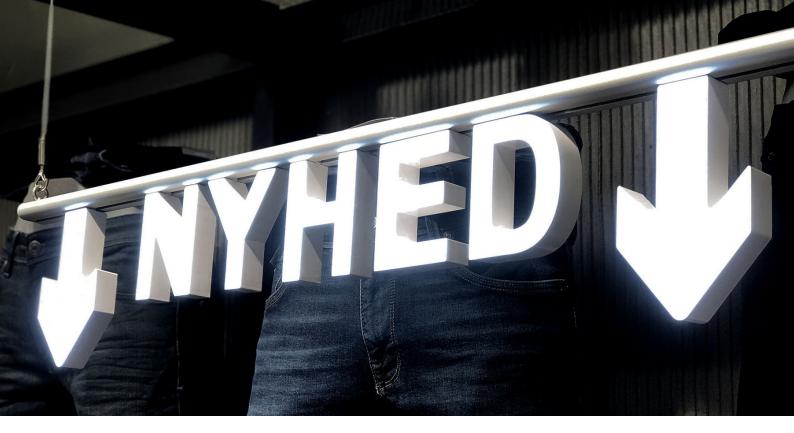

#### Combine words and phrases for clear wayfinding in stores and retail

Hanging LED light letters on tracks are perfect for creating attention in product areas in e.g. store and retail. High flexibility and quick setup make them perfect also for changing referrals. The letters are easily inserted into the track and immediately lights up.