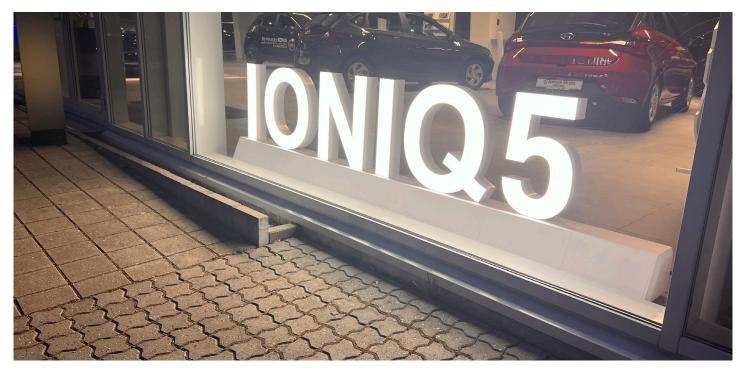

#### **High brightness**

The abcMIX letters shine with a very high intensity which can be seen even in brightly lit shops and shop windows. The light can be dimmed via the built-in electronic dimmer.

# It doesn't get any easier with your facade letters or instore messages and wayfinding

Unlike many other sign letters, our wall sign uses ABS plastic housing and LED lighting system to achieve a high standard and a consistent and stable quality product.