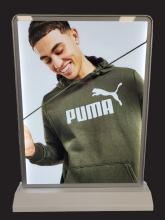

# Double sided table display

Rechargeable battery built into the foot with more than 9 hours duration without power. Charges via USB-C

A5 or A4 size with tempered glass and scratch-free fronts. Space for foil logo on the foot