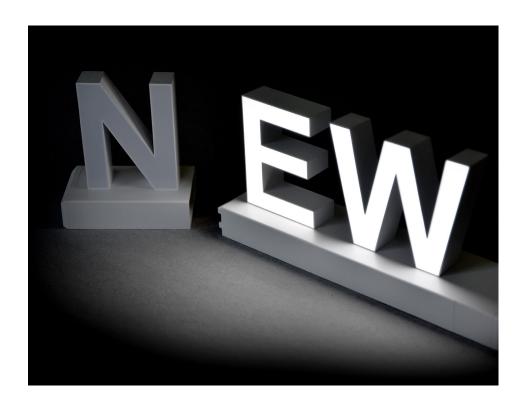

## **Magnetic LED letters**

#### Create attention and build countless words and sentences

The letters are put together using magnets, which also ensure that the current is passed on so that the letters instantly light up. The letters are perfect for creating awareness about news or special product groups.