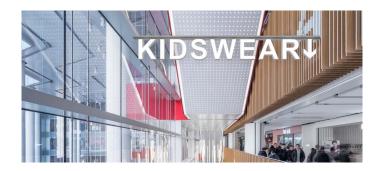

## **Hanging LED letters**

#### Combine words and phrases for clear wayfinding in stores and retail

Hanging LED light letters on tracks are perfect for creating attention in product areas in e.g. store and retail. High flexibility and quick setup make them perfect also for changing referrals. The letters are easily inserted into the track and immediately lights up.