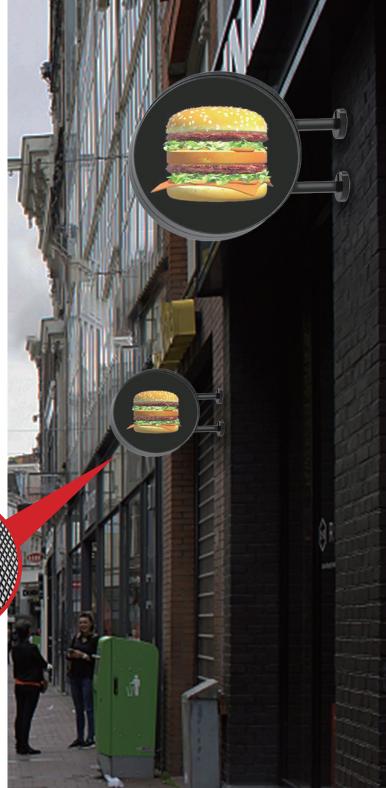

# Double sided LED flag sign

# Let the message flow animations, texts or films

This LED flagsign is a guarantee of visibility and attention. With a movie running, your customers will definitely notice your message. Controlled locally with a free app for Android or iPhone.

#### See the message from two sides

Films and animations creates 6-8 times more attention than a traditional flag sign.

Many street and center shops only have signs directly on the facade, or perhaps even a traditional gallows sign. With this overhang screen, it is possible to draw attention to the store, even from far away.