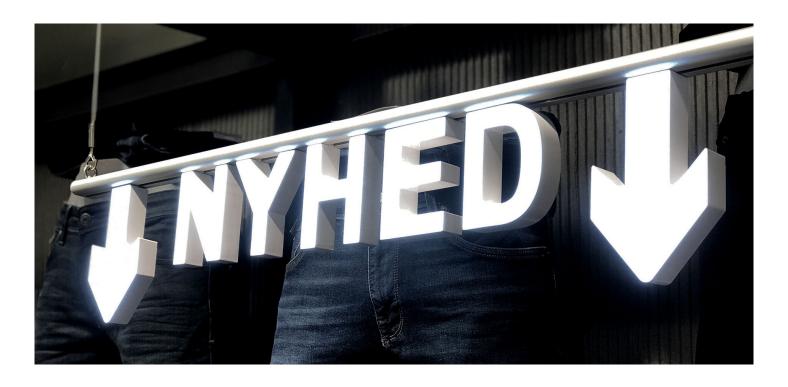

## **Hanging LED letters**

#### Combine words and phrases for clear wayfinding in stores and retail

Hanging LED light letters on tracks are perfect for creating attention in product areas in e.g. store and retail. High flexibility and quick setup make them perfect also for changing referrals. The letters are easily inserted into the track and immediately lights up.