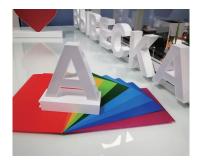

#### **High finish**

The molded plastic ensures a high finish and uniformity for repeat orders. It is possible to create other colors and expressions by mounting a foil on the front of the letter.

# Make the message clear with colors, logo or a statement

If you want your message to shine in colors other than white, we can attach colored translucent foil. It is also possible with a circle or a square, where a message or logo can be attached. We will of course attach the cut-out film or print on translucent film, so that everything is ready to set up when you receive it.