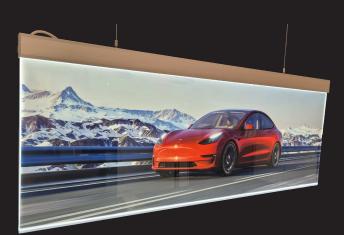

# Double sided hanging display

When the message needs to be displayed from both sides,

this is the solution!

For backlit print in 900 x 300 mm and with light from two sides

Adjustable length

Adjustable hanging

#### See the message from two sides

Films and animations creates 6-8 times more attention than a traditional flag sign.

Many street and center shops only have signs directly on the facade, or perhaps even a traditional gallows sign. With this overhang screen, it is possible to draw attention to the store, even from far away.