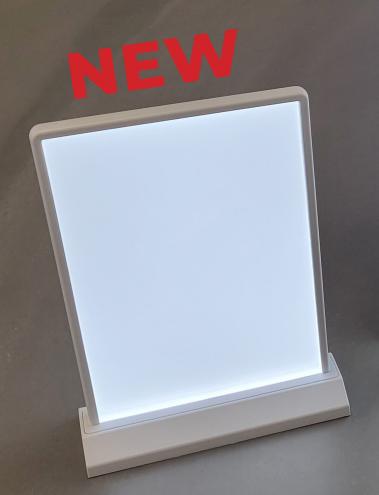

# Double sided table display

Rechargeable battery built into the foot with more than 9 hours duration without power. Charges via USB-C

A5 or A4 size with tempered glass and scratch-free fronts. Space for foil logo on the foot