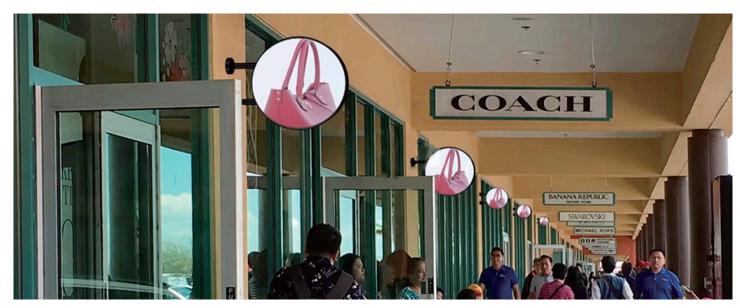

#### Combine words and phrases for clear wayfinding in stores and retail

Hanging LED light letters on tracks are perfect for creating attention in product areas in e.g. store and retail. High flexibility and quick setup make them perfect also for changing referrals. The letters are easily inserted into the track and immediately lights up.

#### See the message from two sides

Films and animations creates 6-8 times more attention than a traditional flag sign.

Many street and center shops only have signs directly on the facade, or perhaps even a traditional gallows sign. With this overhang screen, it is possible to draw attention to the store, even from far away.