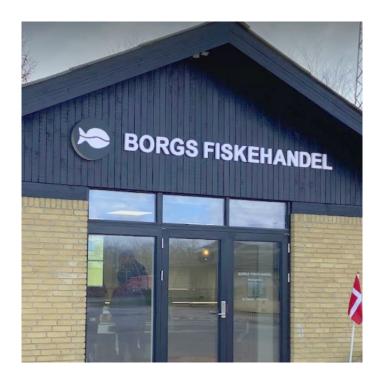

### **Wallmounted letters**

# It doesn't get any easier with your facade letters or instore messages and wayfinding

Unlike many other sign letters, our wall sign uses ABS plastic housing and LED lighting system to achieve a high standard and a consistent and stable quality product.

Like our other abcMIX signs, our wall signs are also available in several available sizes, ready for installation both indoors and outdoors.