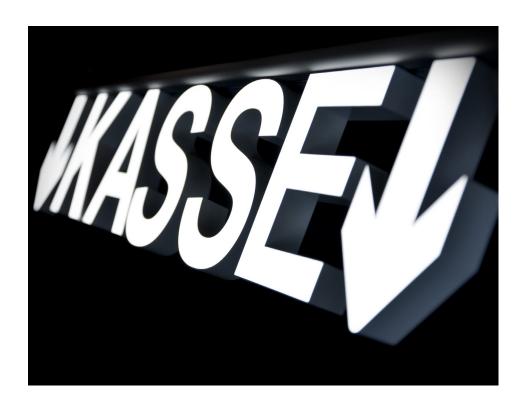

## **Hanging LED letters**

#### Combine words and phrases for clear wayfinding in stores and retail

Hanging LED light letters on tracks are perfect for creating attention in product areas in e.g. store and retail. High flexibility and quick setup make them perfect also for changing referrals. The letters are easily inserted into the track and immediately lights up.