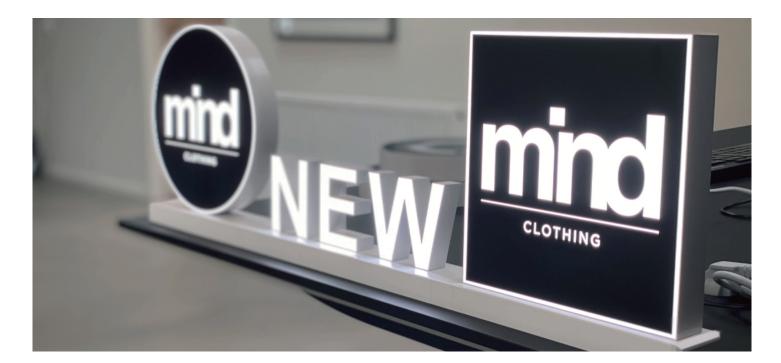

## **Magnetic LED letters**

#### Create attention and build countless words and sentences

The letters are put together using magnets, which also ensure that the current is passed on so that the letters instantly light up. The letters are perfect for creating awareness about news or special product groups.

#### Mix letters & numbers as you want

With abcMIX, you have the entire alphabet to choose from when you have to put together your luminous letters.