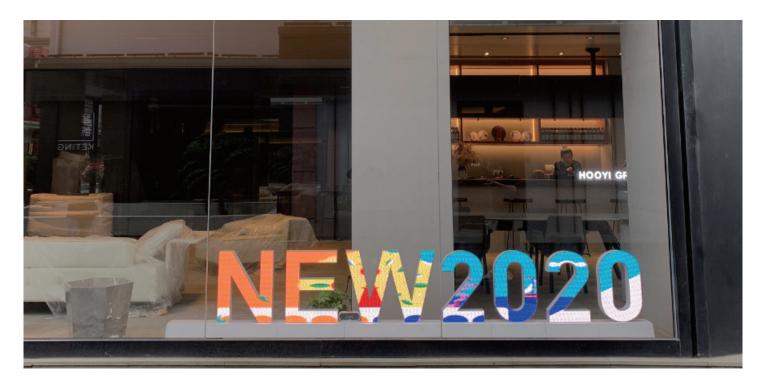

#### Create attention and build countless words and sentences

The letters are put together using magnets, which also ensure that the current is passed on so that the letters instantly light up. The letters are perfect for creating awareness about news or special product groups.

#### Mix letters & numbers as you want

With abcMIX, you have the entire alphabet to choose from when you have to put together your luminous letters.